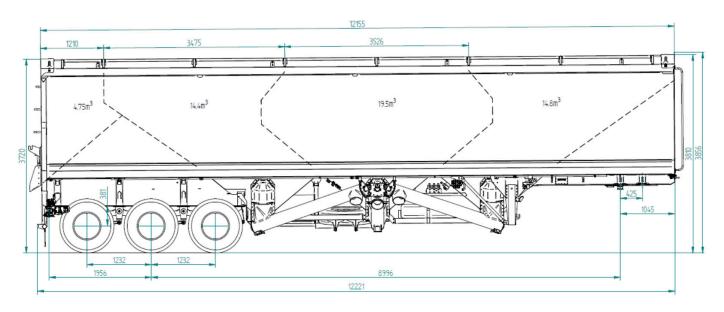

## **GA DRAWING / HOPPER SPLITS**

## **HOPPER CAPACITIES**

|                   | TOTAL    | 53.4m3           | WHEAT  | BARLEY | FERTILISER | UREA   |  |
|-------------------|----------|------------------|--------|--------|------------|--------|--|
| SUB-FRAME COLOURS | HOPPER 1 | 14.8m3           | 11.84T | 10.36T | 14.8T      | 10.36T |  |
|                   | HOPPER 2 | 19.5m3           | 15.6T  | 13.65T | 15.6T      | 13.65T |  |
|                   | HOPPER 3 | 14.4m3           | 11.52T | 10.08T | 14.4T      | 14.4T  |  |
|                   | REAR     | 4.7m3            | 3.76T  | 3.29T  | 4.7T       | 3.29T  |  |
|                   |          | TARE WEIGHT 9.4T |        |        |            |        |  |